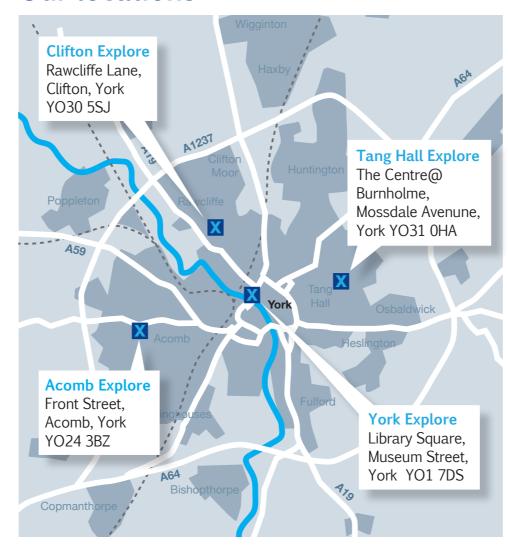

## **Our locations**

Why not get in touch to find out more or arrange a visit to help you decide?

E: roombookings@exploreyork.org.uk T: 01904 554403

www.exploreyork.org.uk

# York Explore

York Explore - in the city centre just a few minutes from the railway station - is our flagship library and home of the City Archives. Our five meeting rooms combine a unique heritage setting with the latest technology.

# Tang Hall Explore

Our newest Explore Centre in Tang Hall has purpose built spaces for all your needs, from a spacious conference hall to bright, modern meeting rooms.

# **Acomb Explore**

Acomb Explore is a friendly, bustling library at the heart of the community with excellent transport links and three comfortable rooms available for hire which are accessed through the welcoming café area.

# **Clifton Explore**

Clifton Explore has an IT suite for small groups in a quiet location not far from the city.

| IT Suite    |      |
|-------------|------|
| Seats up to | 12   |
| Daily rate  | £250 |
| Hourly rate | £35  |