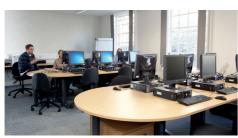

| IT Suite    |      |
|-------------|------|
| Seats up to | 12   |
| Daily rate  | £300 |
| Hourly rate | £45  |

| Room 1      |      |
|-------------|------|
| Seats up to | 30   |
| Daily rate  | £200 |
| Hourly rate | £30  |

| Room 3 IT Suite |      |
|-----------------|------|
| Seats up to     | 12   |
| Daily rate      | £300 |
| Hourly rate     | £45  |