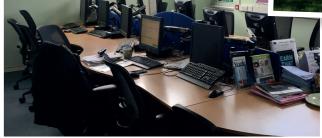

| Room 1      |      |
|-------------|------|
| Seats up to | 30   |
| Daily rate  | £200 |
| Hourly rate | £30  |

| Room 3 IT Suite |      |
|-----------------|------|
| Seats up to     | 12   |
| Daily rate      | £300 |
| Hourly rate     | £45  |