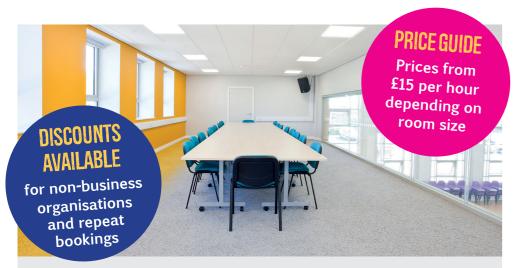

### Example rates:

| Meeting Room 14 |      |
|-----------------|------|
| Seats up to     | 50   |
| Daily rate      | £270 |
| Hourly rate     | £40  |

| Meeting Room 6 |      |
|----------------|------|
| Seats up to    | 14   |
| Daily rate     | £160 |
| Hourly rate    | £25  |
|                |      |