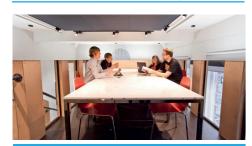

# Tang Hall Explore

Our newest Explore Centre in Tang Hall has purpose built spaces for all your needs, from a spacious conference hall to bright, modern meeting rooms.

#### Main Hall

Ideal for performances, parties or conferences

| •           |      |
|-------------|------|
| Seats up to | 250  |
| Daily rate  | £560 |
| Hourly rate | £80  |

Meeting Rooms - Eleven light, modern rooms with flexible layouts