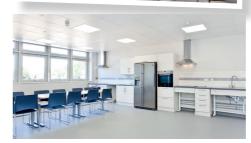

### Learning Kitchen

Great venue for training or product development

| Seats up to | 28   |
|-------------|------|
| Daily rate  | £315 |
| Hourly rate | £45  |