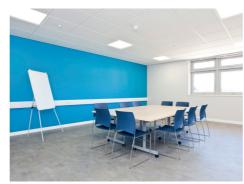

#### Main Hall

Ideal for performances, parties or conferences

| •           |      |
|-------------|------|
| Seats up to | 250  |
| Daily rate  | £560 |
| Hourly rate | £80  |

Meeting Rooms - Eleven light, modern rooms with flexible layouts

### Example rates:

| Meeting Room 14 |      |
|-----------------|------|
| Seats up to     | 50   |
| Daily rate      | £270 |
| Hourly rate     | £40  |

| Meeting Room 6 |      |
|----------------|------|
| Seats up to    | 14   |
| Daily rate     | £160 |
| Hourly rate    | £25  |
|                |      |